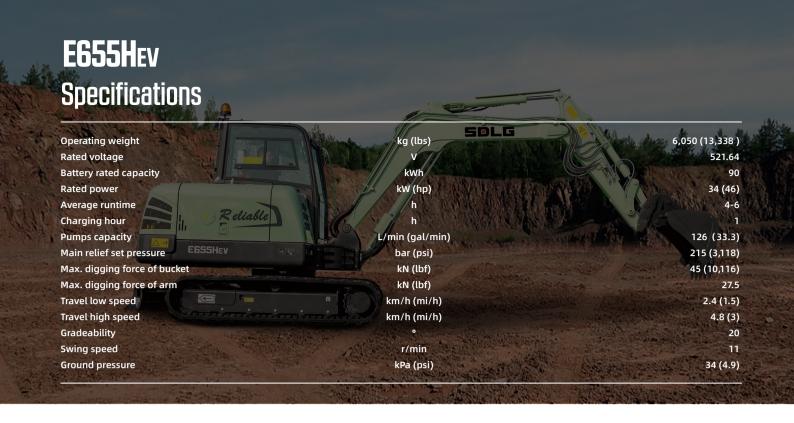

ize the power distribution, improve safety level and endurance.

The lithium iron phosphate battery with high safety performance and DC fast charging allows 1 hour charging for 4-6 hours run time.

7-inch touch screen to display the battery level and power, compatible with touch and keypad, integrated with data display of each module.

Intelligent heat dissipation management system, independent fan control, built-in environment, motor, electric control temperature online monitoring system, intelligent fan speed scheduling, high efficiency and energy saving.

Equipped with redundancy detection, insulation monitoring, high-voltage interlocking, charging safety detection and other functions, IP67 high flame retardant and electrical components are also used to ensure the electrical safety.





#### **Dimensions**



| Boom length                       |                                      | mm (ft in)               | 3,030 (9' 11.3")                              |
|-----------------------------------|--------------------------------------|--------------------------|-----------------------------------------------|
| Arm length                        |                                      | mm (ft in)               | 1,540 (5' 0.6")                               |
| Bucket capacity                   |                                      | $m^3$ (yd <sup>3</sup> ) | 0.21 (0.28)                                   |
| Overall shipping size (L * W * H) |                                      | mm (ft in)               | 6,165 (20' 2.7")*1,980 (6' 6")*2,557(8' 4.7") |
| Α