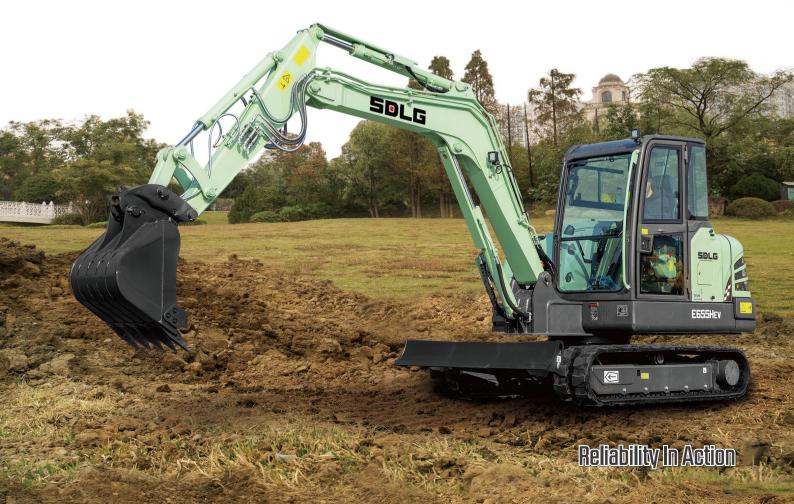

# E655HEV

## SDLG Electric Excavator 6 t (13,338 lbs) | 90 kWh

### Highlights

SDLG self-developed controller can realize real-time communication for multiple components, monitor the operation status of vehicle, manage and optimize the power distribution, improve safety level and endurance.