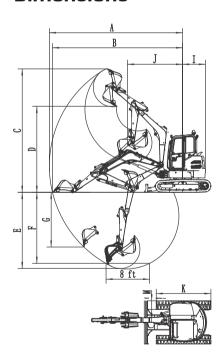

#### **Dimensions**

| Boom length                       |                                      | mm (ft in)               | 3,030 (9' 11.3")                              |
|-----------------------------------|--------------------------------------|--------------------------|-----------------------------------------------|
| Arm length                        |                                      | mm (ft in)               | 1,540 (5' 0.6")                               |
| Bucket capacity                   |                                      | $m^3$ (yd <sup>3</sup> ) | 0.21 (0.28)                                   |
| Overall shipping size (L * W * H) |                                      | mm (ft in)               | 6,165 (20' 2.7")*1,980 (6' 6")*2,557(8' 4.7") |
| Α                                 | Max. digging reach                   | mm (ft in)               | 6,125 (20' 1.1")                              |
| В                                 | Max. digging reach on ground         | mm (ft in)               | 6,000 (19' 8.2")                              |
| C                                 | Max. cutting height                  | mm (ft in)               | 5,818 (19'1.1")                               |
| D                                 | Max. dumping height                  | mm (ft in)               | 4,095 (13' 5.2")                              |
| Ε                                 | Max. digging depth                   | mm (ft in)               | 3,862 (12' 8")                                |
| F                                 | Max. digging depth (horizontal 8 ft) | mm (ft in)               | 3,423 (11' 2.3")                              |
| G                                 | Max. vertical wall digging depth     | mm (ft in)               | 2,725 (8' 11.3")                              |
| I                                 | Tail swing radius                    | mm (ft in)               | 1,820 (5' 11.7")                              |
| J                                 | Min. front swing radius              | mm (ft in)               | 2,340 (7' 8.1")                               |
| Κ                                 | Undercarriage length                 | mm (ft in)               | 2,500 (8' 2.4")                               |
| М                                 | Track width                          | mm (ft in)               | 400 (15.7")                                   |
|                                   |                                      |                          |                                               |