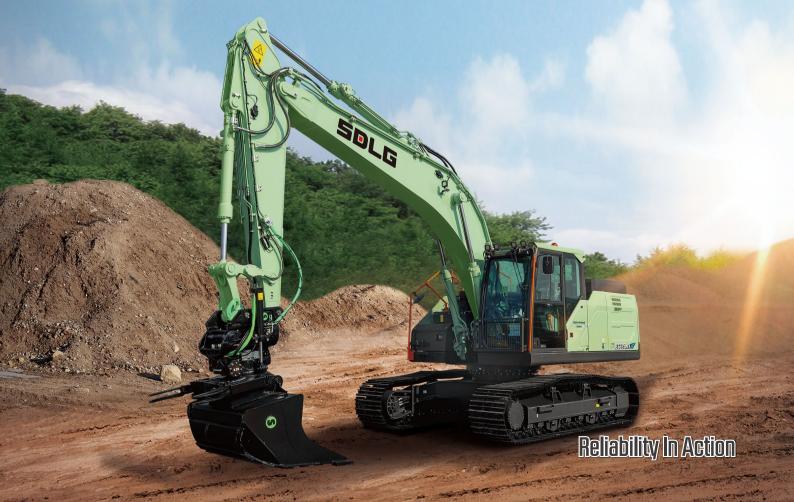

# E6225HEV

## SDLG Electric Excavator 23.4 t (51,588 lbs) | 423 kWh

### Highlights

High-torque permanent magnet synchronous motor with strong power. The motor is efficiently matched with the hydraulic system for quick response.

SDLG's exclusive electronic control system is adopted to connect all electrical components for real-time communication and control, monitor the operation status and safety of the whole machine, manage and optimize the power distribution, and increase the endurance.