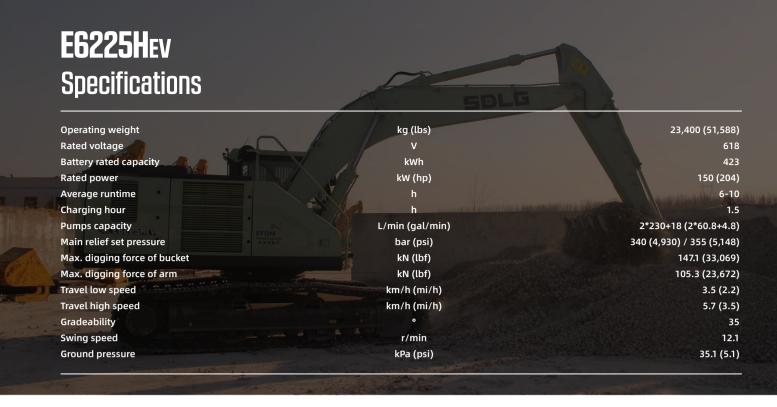

It has the characteristics of strong power, stable output, high working efficiency, low vibration and noise, long working life, fast charging, and Maintenance-free battery.

423kWh battery system (12 pieces) allows 1.5 hours charging for 6-10hours run time.

The motor and hydraulic oil adopt ATS intelligent cooling system, custom back blowing and dust removal, and automatically control the fan speed according to the hydraulic oil temperature and water temperature during normal operation, which is energy-saving and efficient.

32t H-series ROPS cab as standard, protects the driver's safety and has large internal space.