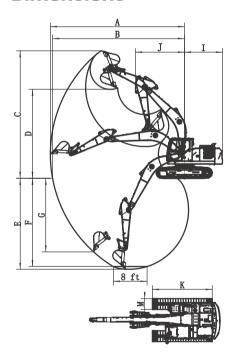

#### **Dimensions**

| Boom length                       |                                      | mm (ft in)       | 5,700 (18' 8.4")                                  |
|-----------------------------------|--------------------------------------|------------------|---------------------------------------------------|
| Arm length                        |                                      | mm (ft in)       | 2,900 (9' 6.2")                                   |
| Bucket capacity                   |                                      | $m^3$ (yd $^3$ ) | 1.25 (1.64)                                       |
| Overall shipping size (L * W * H) |                                      | mm (ft in)       | 9,720 (31' 10.6")*2,990 (9' 9.7")*2,940 (9' 7.7") |
| Α                                 | Max. digging reach                   | mm (ft in)       | 9,940 (32' 7.3")                                  |
| В                                 | Max. digging reach on ground         | mm (ft in)       | 9,750 (31' 11.9")                                 |
| C                                 | Max. cutting height                  | mm (ft in)       | 9,450 (31')                                       |
| D                                 | Max. dumping height                  | mm (ft in)       | 6,650 (21' 9.8")                                  |
| Ε                                 | Max. digging depth                   | mm (ft in)       | 6,730 (22' 1")                                    |
| F                                 | Max. digging depth (horizontal 8 ft) | mm (ft in)       | 6,510 (21' 4.3")                                  |
| G                                 | Max. vertical wall digging depth     | mm (ft in)       | 5,830 (19' 1.5")                                  |
| I                                 | Tail swing radius                    | mm (ft in)       | 2,970 (9' 9")                                     |
| J                                 | Min. front swing radius              | mm (ft in)       | 3,650 (11' 11.7")                                 |
| Κ                                 | Undercarriage length                 | mm (ft in)       | 4460 (14' 7.6")                                   |
| M                                 | Track width                          | mm (ft in)       | 600 (23.6")                                       |
|                                   |                                      |                  |                                                   |